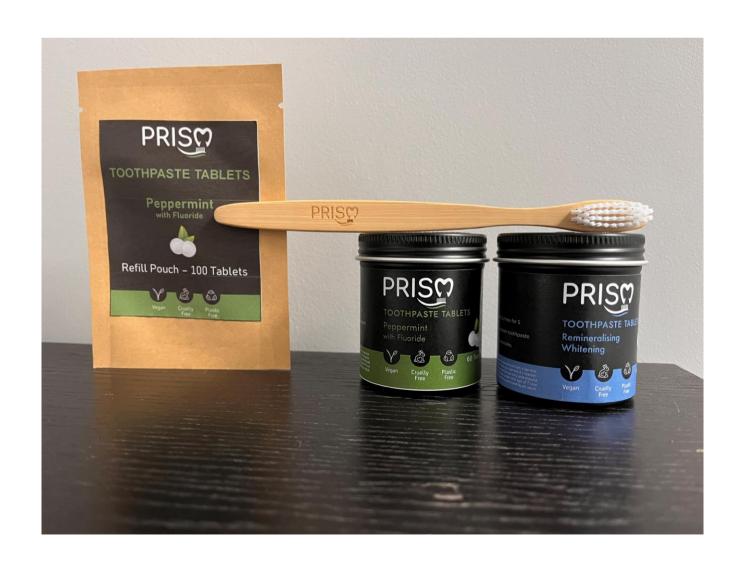

### **PRODUCT Refill Pouch** Paper / Aluminium pouch is a single use fully recyclable refill pouch for the Prism Tin containing 100 Tabs **Prism Bamboo Toothbrush** Available in Medium and Soft bristle, the Toothbrush is 100% recyclable and eco-friendly. The toothbrush is rated for 3 months. As recommended by dentists for changing your toothbrush.

#### **RRP EX VAT**

| Peppermin | it 60 Tabs | £5.40 |
|-----------|------------|-------|
|           |            |       |

Remin Whitening 60 Tabs £7.00

Refill Peppermint 100 tabs £6.50

Refill Whitening 100 tabs £8.30

Bamboo Toothbrush £1.65

CONTACT

DR JALIL YOUSIF E: djy@adassociatesltd.com T: +44 (0) 7827 315 715

E: pda@adassociatesltd.com T: +44 (0) 774 880 6787

PAUL DARMOO