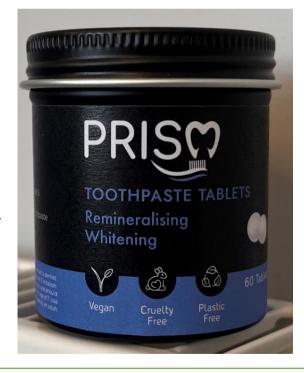

# Whitening and Remineralising with FLUORIDE

Also available in Fluoride Free if requested by using linalool instead of Sodium Monofluorophosphate

Sorbitol, calcium carbonate, hydrated silica, hydroxyapatite, sodium lauroyl sarcosinate, yeast, acacia senegal gum extract, sodium monofluorophosphate, magnesium stearate, mentha viridis leaf oil, mentha arvensis leaf oil, menthol, stevioside, mentha piperita oil

#### **RRP EX VAT**

| Peppermin | it 60 Tabs | £5.40 |
|-----------|------------|-------|
|           |            |       |

Remin Whitening 60 Tabs £7.00

Refill Peppermint 100 tabs £6.50

Refill Whitening 100 tabs £8.30