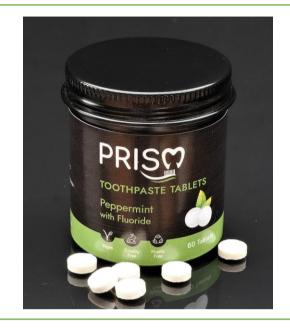

## Toothpaste Tablet With FLUORIDE

**PEPPERMINT** 

Also available in Fluoride Free if requested by using linalool instead of Sodium Monofluorophosphate

#### **INGREDIENTS**

Sorbitol, calcium carbonate, kaolin, sodium bicarbonate, hydrated silica, sodium lauroyl sarcosinate, yeast, sodium monofluorophosphate, acacia senegal gum extract, magnesium stearate, mentha arvensis leaf oil, menthol, stevioside, mentha piperita oil

#### **RRP EX VAT**

| Peppermin | it 60 Tabs | £5.40 |
|-----------|------------|-------|
|           |            |       |

Remin Whitening 60 Tabs £7.00

Refill Peppermint 100 tabs £6.50

Refill Whitening 100 tabs £8.30